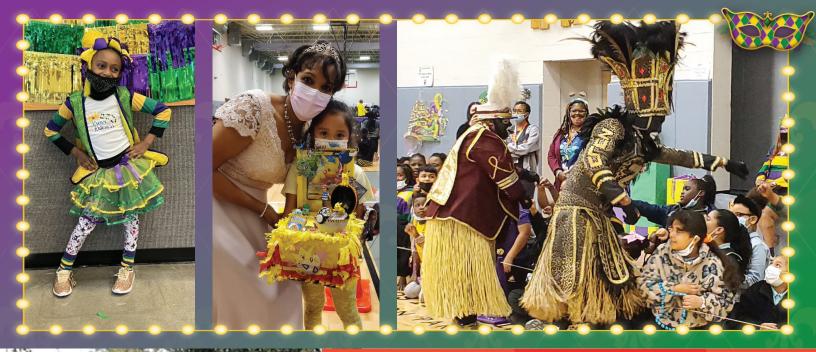

# Mardi Gras in Place Highlights

Special thanks to the Zulu organization for judging our Mardi Gras in Place contest.

The Zulu organization has been the subject of numerous television documentaries and newsprint and magazine articles. King Zulu 1949, Louis Armstrong, graced the pages of Time Magazine that year.

The Zulu Social Aid & Pleasure Club Inc. is composed of men from all walks of life-from laborers, city mayor, city councilmen, andsState legislators, to United States Congressman, educators, and men of other professions.