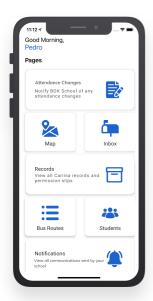

# The Cariina Parent App

1) Map

Track your child's bus in real-time

2) Attendance Changes

Let Athlos Academy know if there will be any changes to your child's normal daily routine schedule.

(i.e. early pick up, no bus, late arrival).

3) Inbox

Communicate directly with the school.