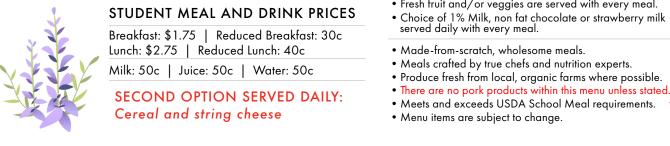

WEDNESDAY

• Fresh fruit and/or veggies are served with every meal.

**THURSDAY** 

- served daily with every meal.

**FRIDAY** 

May 1-5: LEAP 2025 Assessments for Grades 3-5

May 1: Grades K-2 Field Trips

May 2: Grades K-2 Field Trips