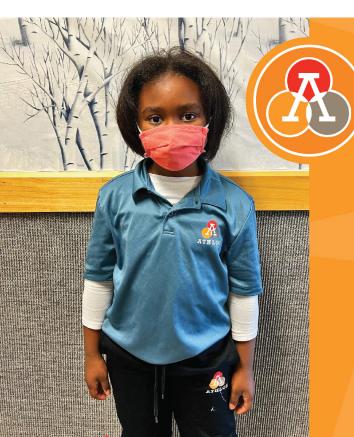

Help us celebrate the reason we are all at Athlos - our Amazing Athlos students! Thank you for participating by nominating your student below.

https://forms.office.com/

**ATHLOS**STUDENT SPOTLIGHT

Haleigh GRADE 3

What do you like about Athlos? What I like about Athlos is the math and also social studies! My teacher Mrs. DuPont is very nice and does fun things.